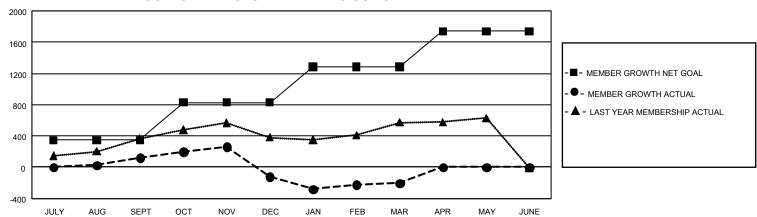

## GMT Constitutional Area 1, Group B

REPORT DOES NOT INCLUDE CLUBS IN UNDISTRICTED AREAS.

| Clubs                 |               |           |               | Members               |                           |                         |                                                    |
|-----------------------|---------------|-----------|---------------|-----------------------|---------------------------|-------------------------|----------------------------------------------------|
| RESULTS FOR 2022-2023 |               |           |               | RESULTS FOR 2022-2023 |                           |                         |                                                    |
| QUARTER               | NEW CLUB GOAL | NEW CLUBS | DROPPED CLUBS | QUARTER               | MEMBER GROWTH NET<br>GOAL | MEMBER GROWTH<br>ACTUAL | DROPPED MEMBERS<br>ACTUAL (including<br>transfers) |
| JULY/AUG/SEPT         | 39            | 3         | 5             | JULY/AUG/SEP          | T 345                     | 1,023                   | 803                                                |
| OCT/NOV/DEC           | 36            | 0         | 17            | OCT/NOV/DEC           | 482                       | 779                     | 945                                                |
| JAN/FEB/MAR           | 48            | 2         | 4             | JAN/FEB/MAR           | 460                       | 928                     | 849                                                |
| APR/MAY/JUNE          | 45            | 0         | 0             | APR/MAY/JUNE          | 452                       | 0                       | 0                                                  |

## GOALS AND ACTUAL MEMBERS CUMULATIVE

| DROPPED CLUBS: 26 |       | 540 CLUBS OF 907 ADDED 1<br>OR MORE NEW MEMBERS | GENDER DISTRIBUTION                  |                 |  |
|-------------------|-------|-------------------------------------------------|--------------------------------------|-----------------|--|
|                   |       |                                                 | MALE                                 | 13,688 (57.45%) |  |
|                   |       |                                                 | FEMALE                               | 10,116 (42.46%) |  |
| DROPPED MEMBERS   |       |                                                 | NON BINARY                           | 2 (0.01%)       |  |
| DECEASED          | 262   |                                                 | PREFER NOT TO ANSWER                 | 18 (0.08%)      |  |
| CLUB CANCELLED    | 180   |                                                 | TOTAL FAMILY UNIT MEMBERS            | s 4,713         |  |
| OTHER             | 2,160 | CLICK HERE FOR                                  |                                      |                 |  |
| TOTAL             | 2,602 | CUMULATIVE MEMBERSHIP DATA                      | FAMILY MEMBERS PAYING HALF DUES 2,48 |                 |  |