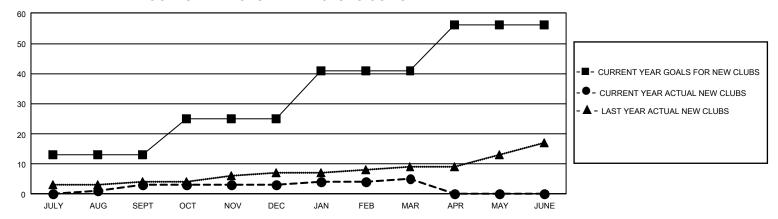

## GMT Constitutional Area 1, Group B

REPORT DOES NOT INCLUDE CLUBS IN UNDISTRICTED AREAS.

| Clubs                 |               |           |               | Members               |                           |                         |                                                    |
|-----------------------|---------------|-----------|---------------|-----------------------|---------------------------|-------------------------|----------------------------------------------------|
| RESULTS FOR 2022-2023 |               |           |               | RESULTS FOR 2022-2023 |                           |                         |                                                    |
| QUARTER               | NEW CLUB GOAL | NEW CLUBS | DROPPED CLUBS | QUARTER               | MEMBER GROWTH NET<br>GOAL | MEMBER GROWTH<br>ACTUAL | DROPPED MEMBERS<br>ACTUAL (including<br>transfers) |
| JULY/AUG/SEPT         | 39            | 3         | 5             | JULY/AUG/SEP          | T 345                     | 1,023                   | 803                                                |
| OCT/NOV/DEC           | 36            | 0         | 17            | OCT/NOV/DEC           | 482                       | 779                     | 945                                                |
| JAN/FEB/MAR           | 48            | 2         | 4             | JAN/FEB/MAR           | 460                       | 928                     | 849                                                |
| APR/MAY/JUNE          | 45            | 0         | 0             | APR/MAY/JUNE          | 452                       | 0                       | 0                                                  |

## GOALS AND ACTUAL NEW CLUBS CUMULATIVE